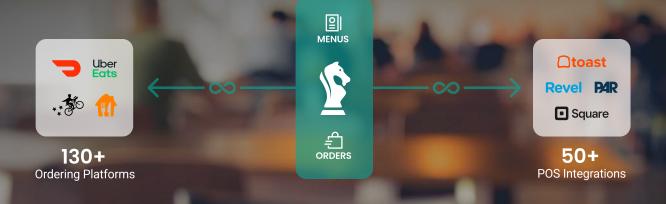

#### A unified restaurant technology platform

ItsaCheckmate is a unified restaurant technology platform that enables brands of all sizes to scale their digital business. Restaurants can build their first- and third-party ordering systems, tap into smarter analytics to improve operations, streamline bookkeeping to protect profits, and expand their marketplace reach.